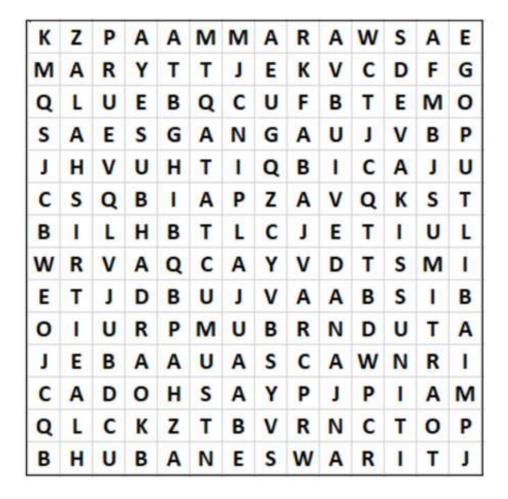

## **Directions:**

Hidden in the following word-search puzzle are the names of the **Mothers of Divine and Noble children** whose names are given below

Find those 18 mothers with the help of the clues.

## **Clues: Names of the Divine & Noble Children**

| 1. | Sathya Sai Baba          | 10. | Yudhistra, Bheem and Arjun |
|----|--------------------------|-----|----------------------------|
| 2. | Ganesh and Karthik       | 11. | Abhimanyu                  |
| 3. | Sriram                   | 12. | Dhruva                     |
| 4. | Lakshman & Shatrugna     | 13. | Jesus                      |
| 5. | Hanuman                  | 14. | Lord Mahavir               |
| 6. | Luv & Kush               | 15. | Adi Shankara               |
| 7. | Krishna                  | 16. | Chatrapati Shivaji         |
| 8. | Foster Mother of Krishna | 17. | Gandhiji                   |
| 9. | Bheeshma                 | 18. | Vivekananda                |